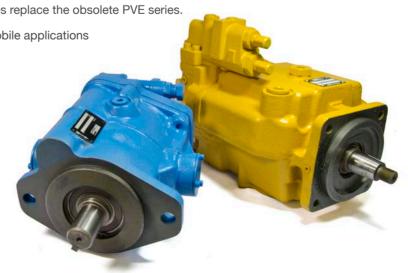

## High Performance Pumps for Industrial and Mobile Applications

Our MHPVB in-line variable displacement piston pumps have excellent operating features and are capable of operating with many types of hydraulic fluid. These units are durable and offer a long service life, which makes them suitable for the industrial market. Available in six displacements to meet the demands of many applications. Engineered around heavy duty construction and the durability of the cradle bearing design, we have our MPVH line of piston pumps. This series of pumps are ideally suited for the mobile market and are available in four displacements. Furthermore, our line of MPVH series pumps replace the obsolete PVE series.

## **Built for Mobile Applications**