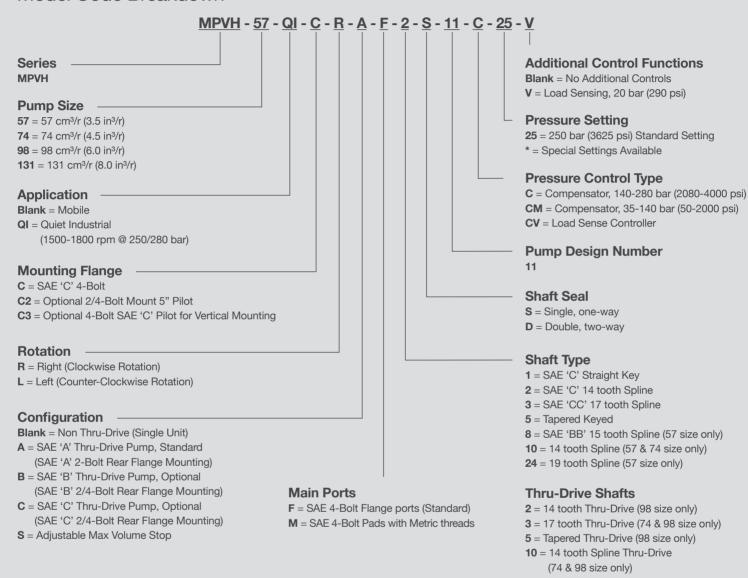

B5         | .643 / 10.5                 | 3600    | 5 / 19                          | 3000                        |
| MHPVB6         | .843 / 13.8                 | 3200    | 6.5 / 24.6                      | 2000                        |
| MHPVB10        | 1.29 / 21.2                 | 3200    | 10 / 37.8                       | 3000                        |
| MHPVB15        | 2.01 / 33                   | 3000    | 15.7 / 59.4                     | 2000                        |
| MHPVB20        | 2.61 / 42.8                 | 2400    | 20 / 75.7                       | 3000                        |
| MHPVB29        | 3.76 / 61.7                 | 2400    | 29 / 109.7                      | 2000                        |



## **Built for Mobile Applications**

#### Model Code Breakdown



## MPVH Series Piston Pumps

| Pump Series | Displacement<br>(in³ / cm³) | Max RPM | Flow at 1800 RPM<br>(gpm / lpm) | Operating<br>Pressure (psi) |
|-------------|-----------------------------|---------|---------------------------------|-----------------------------|
| MPVH57      | 3.47 / 57                   | 2400    | 27 / 102                        | 3600                        |
| MPVH74      | 4.5 / 74                    | 2200    | 35 / 132                        | 3600                        |
| MPVH98      | 5.9 / 98                    | 2100    | 46 / 176                        | 3600                        |
| MPVH131     | 8.0 / 131                   | 2000    | 59 / 223                        | 3600                        |



### Hydraulex Global - A Recognized Global Lea