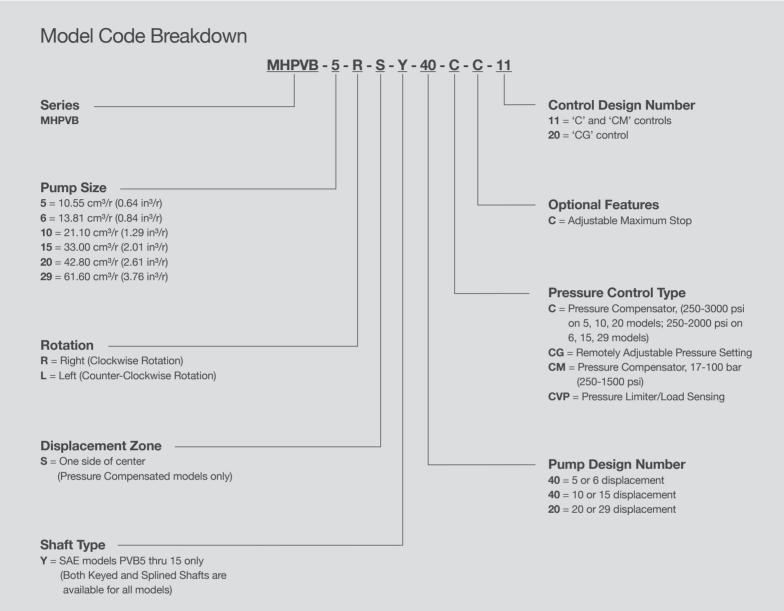

applications. Engineered around heavy duty construction and the durability of the cradle bearing design, we have our MPVH line of piston pumps. This series of pumps are ideally suited for the mobile market and are available in four displacements. Furthermore, our line of MPVH series pumps replace the obsolete PVE series.

- High flow, high performance pumps for industrial and mobile applications
- · Heavy duty, compact housings
- · Compact and lightweight
- Engineered for long service life
- High performance, highly efficient with a variety of hydraulic fluids
- Versatile designs single pumps, thru-drive pumps
- Multiple drive shaft options and control options
- · Heavy duty bearings and shafts
- Interchangeable with Vickers® PVB and PVH series



## **Built for Industrial Applications**



## MHPVB Series Piston Pumps

| Pump<br>Series | Displacement<br>(in³ / cm³) | Max RPM | Flow at 1800 RPM<br>(gpm / lpm) | Operating<br>Pressure (psi) |
|----------------|-----------------------------|---------|---------------------------------|-----------------------------|
| MHPVB5         | .643 / 10.5                 | 3600    | 5 / 19                          | 3000                        |
| MHPVB6         | .843 / 13.8                 | 3200    | 6.5 / 24.6                      | 2000                        |
| MHPVB10        | 1.29 / 21.2                 | 3200    | 10 / 37.8                       | 3000                        |
| MHPVB15        | 2.01 / 33                   | 3000    | 15.7 / 59.4                     | 2000                        |
| MHPVB20        | 2.61 / 42.8